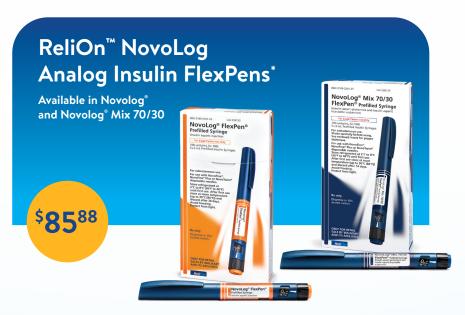

## ReliOn<sup>™</sup> NovoLog<sup>®</sup> Analog Insulin Vials\*

Available in Novolog<sup>®</sup> and Novolog<sup>®</sup> Mix 70/30

Only at Walmart

\$**72**88

\*This product is available behind the pharmacy counter, ask your Walmart pharmacist for assistance.