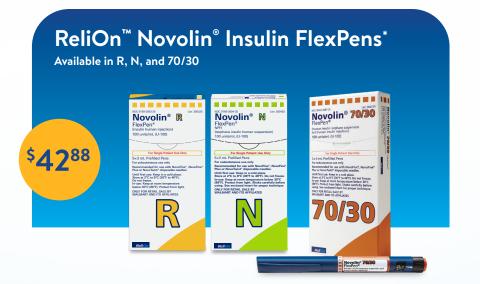

Novolin<sup>®</sup> 70/30 FlexPen<sup>®</sup> (human insulin isophane suspension and human insulin injection) 100 U/mL Novolin®

(isophane insulin human suspension) 100 U/mL Novolin® R (insulin human injection) 100U/mL

## Available at everyday low prices.