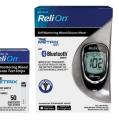

### ReliOn<sup>™</sup> Premier Blood Glucose Monitors and Test Strips

From Bluetooth<sup>®</sup> to talking and everything in-between, the ReliOn<sup>™</sup> Premier line of meters has something for everyone. Pair that with a 50 count supply of test strips for just \$9 and you have an accurate, affordable and easy-to-use system for diabetes management.

#### ReliOn<sup>™</sup> Platinum

The ReliOn<sup>™</sup> Platinum blood glucose monitoring system offers an affordable, Bluetooth<sup>®</sup> meter with advanced features and everything you need to get started, including 50 test strips.