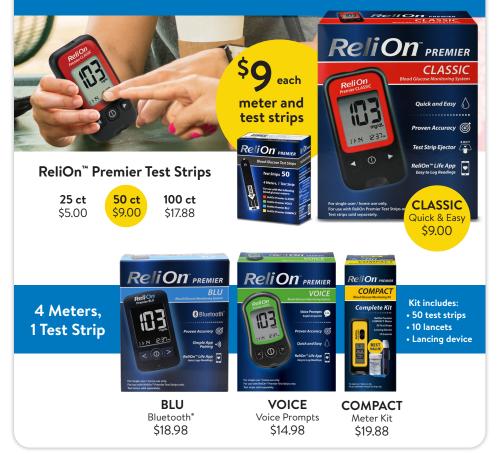

### ReliOn<sup>™</sup> Premier Blood Glucose Monitors and Test Strips

From Bluetooth<sup>®</sup> to talking and everything in-between, the ReliOn<sup>™</sup> Premier line of meters has something for everyone. Pair that with a 50 count supply of test strips for just \$9 and you have an accurate, affordable and easy-to-use system for diabetes management.

# **ReliOn**<sup>m</sup> product guide