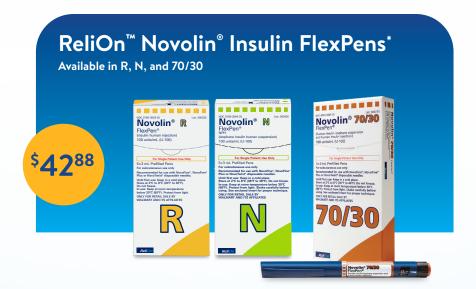

Novolin® 70/30 FlexPen® (human insulin isophane suspension and human insulin injection) 100 U/mL Novolin®
(isophane insulin human suspension)
100 U/mL

Novolin®
R
(insulin human injection) 100U/mL

## Available at everyday low prices.

\*This product is available behind the pharmacy counter, ask your Walmart pharmacist for assistance.

Novolin®/ReliOn™ (recombinant DNA origin) is manufactured for Walmart by Novo Nordisk.

#### Please see full prescribing information for

Novolin N: https://www.novo-pi.com/novolinn.pdf Novolin R: https://www.novo-pi.com/novolinr.pdf Novolin 70/30: https://www.novo-pi.com/novolin7030.pdf