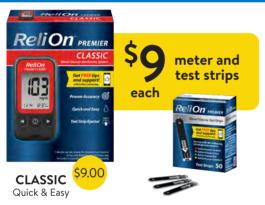

Quality diabetes care from the brand you can ReliOn™

## ReliOn™ Premier Blood Glucose Meters and Test Strips

The ReliOn™ Premier line of meters has something for everyone. Affordable, accurate and easy-to-use meters for diabetes management and 50-count test strips for just \$9!

#### ReliOn™ Premier Test Strips

Four meters, one test strip.

**25 ct** \$5.00

**100 ct** \$17.88