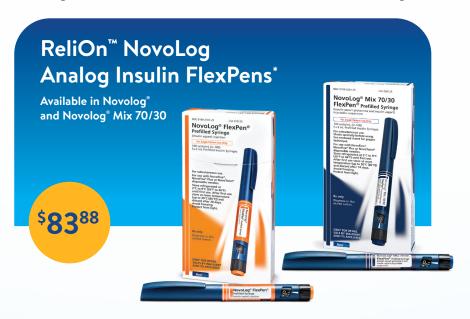

## Quality insulin at a fraction of the price.

\*This product is available behind the pharmacy counter, ask your Walmart pharmacist for assistance.

Please see the full prescribing information for Novolog https://www.novo-pi.com/novolog.pdf and NovoLog Mix 70/30 https://www.novo-pi.com/novologmix7030.pdf.