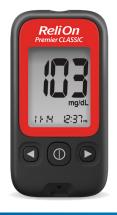

## **Product Overview**

| Feature/Functionality               | Premier<br>CLASSIC | Premier<br>COMPACT | Premier<br>VOICE | Premier<br>BLU  |
|-------------------------------------|--------------------|--------------------|------------------|-----------------|
| Meets Strict FDA Accuracy Standards | <b>√</b>           | <b>✓</b>           | <b>✓</b>         | <b>✓</b>        |
| Small Sample Size                   | 0.5 microliters    | 0.5 microliters    | 0.5 microliters  | 0.5 microliters |
| Fast Test Time                      | 5 seconds          | 5 seconds          | 5 seconds        | 5 seconds       |
| Includes Lancets and Lancing Device | X                  | <b>✓</b>           | X                | X               |
| Wireless Bluetooth® Technology      | X                  | X                  | X                | <b>✓</b>        |