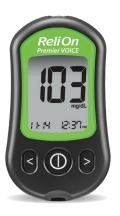

## **Product Overview**

| Feature/Functionality               | Premier<br>CLASSIC | Premier<br>COMPACT | Premier<br>VOICE | Premier<br>BLU  |
|-------------------------------------|--------------------|--------------------|------------------|-----------------|
| Meets Strict FDA Accuracy Standards | <b>√</b>           | <b>✓</b>           | <b>✓</b>         | <b>✓</b>        |
| Small Sample Size                   | 0.5 microliters    | 0.5 microliters    | 0.5 microliters  | 0.5 microliters |
| Fast Test Time                      | 5 seconds          | 5 seconds          | 5 seconds        | 5 seconds       |
| Includes Lancets and Lancing Device | X                  | <b>✓</b>           | X                | X               |
| Wireless Bluetooth® Technology      | X                  | X                  | X                | <b>✓</b>        |