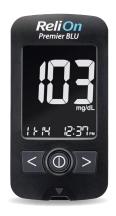

## **Product Overview**

| Feature/Functionality               | Premier<br>CLASSIC | Premier<br>COMPACT | Premier<br>VOICE | Premier<br>BLU  |
|-------------------------------------|--------------------|--------------------|------------------|-----------------|
| Meets Strict FDA Accuracy Standards | <b>√</b>           | <b>✓</b>           | <b>✓</b>         | <b>✓</b>        |
| Small Sample Size                   | 0.5 microliters    | 0.5 microliters    | 0.5 microliters  | 0.5 microliters |
| Fast Test Time                      | 5 seconds          | 5 seconds          | 5 seconds        | 5 seconds       |
| Includes Lancets and Lancing Device | X                  | <b>✓</b>           | X                | X               |
| Wireless Bluetooth® Technology      | X                  | X                  | X                | <b>✓</b>        |