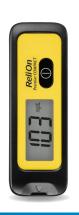

## **Product Overview**

| Feature/Functionality               | Premier<br>CLASSIC | Premier<br>COMPACT | Premier<br>VOICE | Premier<br>BLU  |
|-------------------------------------|--------------------|--------------------|------------------|-----------------|
| Meets Strict FDA Accuracy Standards | <b>√</b>           | <b>✓</b>           | <b>✓</b>         | <b>✓</b>        |
| Small Sample Size                   | 0.5 microliters    | 0.5 microliters    | 0.5 microliters  | 0.5 microliters |
| Fast Test Time                      | 5 seconds          | 5 seconds          | 5 seconds        | 5 seconds       |
| Includes Lancets and Lancing Device | X                  | <b>✓</b>           | X                | X               |
| Wireless Bluetooth® Technology      | X                  | X                  | X                | <b>✓</b>        |