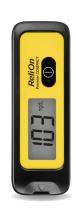

# ReliOn<sup>™</sup> Premier COMPACT

This small meter is perfect for the person with an active lifestyle. Package contains complete blood glucose kit (meter, lancing device, 10 lancets and 50 test strips).

\$19.44