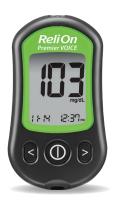

# ReliOn<sup>™</sup> Premier VOICE

Bilingual talking meter with 29 voice prompts to guide user through setup, testing and result reading. Package contains meter and carrying case (test strips and lancing device sold separately).

\$14.98