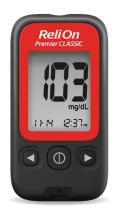

#### ReliOn<sup>™</sup> Premier CLASSIC

This \$9 meter is a traditional meter with easy-to-use features. Package contains meter and carrying case (test strips and lancing device sold separately).

\$9.00