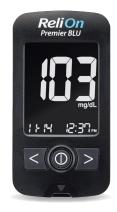

### ReliOn<sup>™</sup> Premier BLU

This meter features wireless Bluetooth™ technology.
Package contains meter and carrying case (test strips and lancing device sold separately).

\$18.98